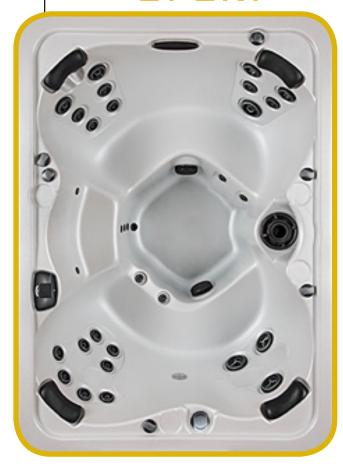

#### 4-5 Adults (Bench, bucket **SEATING** and lounge seating) 60" x 84" x 38" (Fits **DIMENSIONS** through most exterior doorways) WATER CAPACITY 260 - 310 gallons 28 Jets: 5 storm twin rotos **HYDROTHERAPY** 4 storm massage **JETS** 2 poly storm roto 1 mini storm twin roto 16 deluxe precision adj. Top side control with **DIGITAL CONTROLS** digital read out. LIGHTING 2 - 4" Underwater LEDs WATERFALL 8" Waterfall ABS backed Acrylic Shell SHELL with exclusive UV friendly Highwood: Redwood, SURROUND Gray, Teak, Mahogany **CABINET** or Natural INSULATION Five Stage Arctic Seal **ELECTRICAL** 220 volt 50 amp 4.0 Horsepower, 56 frame, 2-speed, 220 volt, **PUMPS** and 1/15 horsepower circulation pumps. 5.5kw, stainless steel, **HEATER** with flow through housing. 50 square foot with FILTER telescopic filter basket. Ozone water purification **OZONATOR** system, corona discharge standard. **PILLOWS** Standard WARRANTY 2 year no fault. Spa Seal 1000S insulated cover. Your choice COVER of Brown, Gray, Tan, Rust, Beige, Walnut.