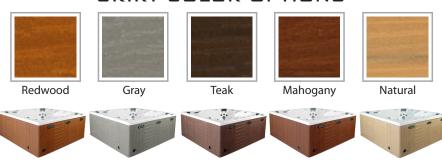

Top side control with **DIGITAL CONTROLS** digital read out. LIGHTING 2 - 4" Underwater LEDs WATERFALL 8" Waterfall ABS backed Acrylic Shell SHELL with exclusive UV friendly Highwood: Redwood, SURROUND Gray, Teak, Mahogany **CABINET** or Natural INSULATION Five Stage Arctic Seal **ELECTRICAL** 220 volt 50 amp 4.0 Horsepower, 56 frame, 2-speed, 220 volt, **PUMPS** and 1/15 horsepower circulation pumps. 5.5kw, stainless steel, **HEATER** with flow through housing. 50 square foot with FILTER telescopic filter basket. Ozone water purification **OZONATOR** system, corona discharge standard. **PILLOWS** Standard WARRANTY 2 year no fault. Spa Seal 1000S insulated cover. Your choice COVER of Brown, Gray, Tan, Rust, Beige, Walnut.

# THE SPORT



### SHELL COLOR OPTIONS



### SKIRT COLOR OPTIONS