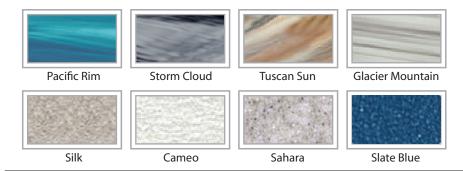

o 16 deluxe precision adj. Top side control with **DIGITAL CONTROLS** digital read out. LIGHTING 2 - 4" Underwater LEDs WATERFALL 8" Waterfall ABS backed Acrylic Shell SHELL with exclusive UV friendly Highwood: Redwood, SURROUND Gray, Teak, Mahogany **CABINET** or Natural INSULATION Five Stage Arctic Seal **ELECTRICAL** 220 volt 50 amp 4.0 Horsepower, 56 frame, 2-speed, 220 volt, **PUMPS** and 1/15 horsepower circulation pumps. 5.5kw, stainless steel, **HEATER** with flow through housing. 50 square foot with FILTER telescopic filter basket. Ozone water purification **OZONATOR** system, corona discharge standard. **PILLOWS** Standard WARRANTY 2 year no fault. Spa Seal 1000S insulated cover. Your choice COVER of Brown, Gray, Tan, Rust, Beige, Walnut.

# THE SPORT



### SHELL COLOR OPTIONS



### SKIRT COLOR OPTIONS