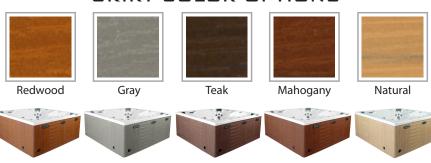

|
| Ozonator             | Ozone water purification system, corona discharge standard.                                                                     |
| PILLOWS              | Standard                                                                                                                        |
| WARRANTY             | 5 year shell.<br>3 year no fault.                                                                                               |
| Cover                | Spa Seal 1000S insulated cover. Your choice of Brown, Gray, Tan,                                                                |

of Brown, Gray, Tan,

Rust, Beige, Walnut.



## SHELL COLOR OPTIONS



## SKIRT COLOR OPTIONS