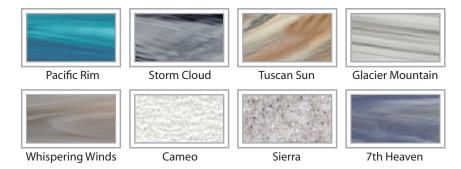

elescopic filter basket.                                                                                   |
| Ozonator             | Ozone water purification system, corona discharge standard.                                                                     |
| PILLOWS              | Standard                                                                                                                        |
| WARRANTY             | 5 year shell.<br>3 year no fault.                                                                                               |
| Cover                | Spa Seal 1000S insulated cover. Your choice of Brown, Gray, Tan,                                                                |

of Brown, Gray, Tan,

Rust, Beige, Walnut.



## SHELL COLOR OPTIONS



## SKIRT COLOR OPTIONS