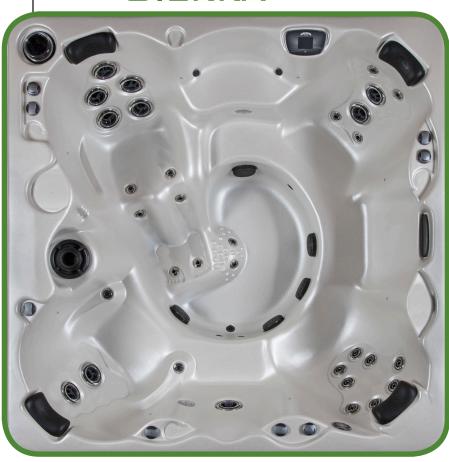

## THE SIERRA

|                      | 4-6 Adults (Bench, Bucket                                                                                                       |
|----------------------|---------------------------------------------------------------------------------------------------------------------------------|
| SEATING              | and Adirondack)                                                                                                                 |
| B                    | 00" 00" 07 77"                                                                                                                  |
| DIMENSIONS           | 82" x 82" x 37.75"                                                                                                              |
| WATER CAPACITY       | 375 - 400 gallons                                                                                                               |
| HYDROTHERAPY<br>JETS | 34 Jets: 5 storm twin rotos 2 storm directional 1 whirlpool 4 poly storm rotos 8 mini storm twin rotos 14 deluxe precision adj. |
| DIGITAL<br>CONTROLS  | Top side control with digital readout and 1 button auxiliary control                                                            |
| LIGHTING             | 2 - 4"Underwater LEDs                                                                                                           |
| WATERFALL            | 8" LED Waterfall                                                                                                                |
| ICEBUCKET            | Optional                                                                                                                        |
| SHELL                | ABS backed Acrylic Shell with exclusive UV friendly finish.                                                                     |
| SURROUND<br>CABINET  | Highwood: Redwood,<br>Gray, Teak, Mahogany<br>or Natural                                                                        |
| Insulation           | Five Stage Arctic Seal                                                                                                          |
| ELECTRICAL           | 220 volt 50 amp                                                                                                                 |
| PUMPS                | 2 - 2.0 Horsepower, 56 frame, 2-speed, 220 volts and 1/15 horsepower circulation pumps.                                         |
| HEATER               | 5.5kw, stainless steel, with flow through housing.                                                                              |
| FILTER               | 50 square foot with telescopic filter basket.                                                                                   |
| Ozonator             | Ozone water purification system, corona discharge standard.                                                                     |
| PILLOWS              | Standard                                                                                                                        |
| WARRANTY             | 5 year shell.<br>3 year no fault.                                                                                               |
| Cover                | Spa Seal 1000S insulated cover. Your choice of Brown, Gray, Tan,                                                                |