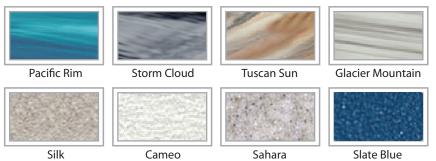

<br>circulation pumps.     |
| HEATER               | 5.5kw, stainless steel,<br>with flow through<br>housing.                                         |
| FILTER               | 50 square foot with telescopic filter basket.                                                    |
| Ozonator             | Ozone water purification<br>system, corona discharge<br>standard.                                |
| PILLOWS              | Standard                                                                                         |
| WARRANTY             | 2 year no fault.                                                                                 |
| Cover                | Spa Seal 1000S insu-<br>lated cover. Your choice<br>of Brown, Gray, Tan,<br>Rust, Beige, Walnut. |



## SHELL COLOR OPTIONS