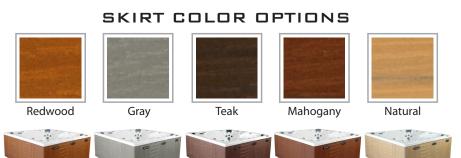

## REJUVINATOR Тне

| SEATING              | 4-5 Adults (Bench, bucket and lounge seating)                                                    |
|----------------------|--------------------------------------------------------------------------------------------------|
| DIMENSIONS           | 82" x 82" x 37.75"                                                                               |
| WATER CAPACITY       | 375 - 400 gallons                                                                                |
| Hydrotherapy<br>Jets | 28 Jets:<br>5 storm twin rotos<br>8 mini storm twin rotos<br>15 deluxe precision adj.            |
| DIGITAL<br>CONTROLS  | Top side control with digital read out.                                                          |
| LIGHTING             | 2 - 4" Underwater LEDs                                                                           |
| WATERFALL            | 8″ Waterfall                                                                                     |
| ICEBUCKET            | Optional                                                                                         |
| SHELL                | ABS backed Acrylic Shell<br>with exclusive UV friendly<br>finish.                                |
| SURROUND<br>CABINET  | Highwood: Redwood,<br>Gray, Teak, Mahogany<br>or Natural                                         |
| INSULATION           | Five Stage Arctic Seal                                                                           |
| ELECTRICAL           | 220 volt 50 amp                                                                                  |
| Pumps                | 4.0 Horsepower, 56<br>frame, 2-speed, 220 volt,<br>and 1/15 horsepower<br>circulation pumps.     |
| HEATER               | 5.5kw, stainless steel,<br>with flow through<br>housing.                                         |
| FILTER               | 50 square foot with telescopic filter basket.                                                    |
| Ozonator             | Ozone water purification<br>system, corona discharge<br>standard.                                |
| PILLOWS              | Standard                                                                                         |
| WARRANTY             | 2 year no fault.                                                                                 |
| Cover                | Spa Seal 1000S insu-<br>lated cover. Your choice<br>of Brown, Gray, Tan,<br>Rust, Beige, Walnut. |