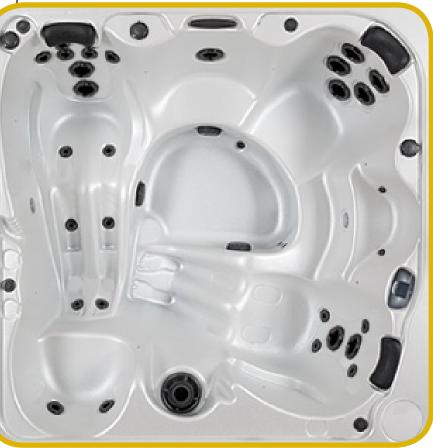

## REJUVINATOR Тне

| SEATING              | 4-5 Adults (Bench, bucket and lounge seating)                                                    |
|----------------------|--------------------------------------------------------------------------------------------------|
| DIMENSIONS           | 82" x 82" x 37.75"                                                                               |
| WATER CAPACITY       | 375 - 400 gallons                                                                                |
| Hydrotherapy<br>Jets | 28 Jets:<br>5 storm twin rotos<br>8 mini storm twin rotos<br>15 deluxe precision adj.            |
| DIGITAL<br>CONTROLS  | Top side control with digital read out.                                                          |
| LIGHTING             | 2 - 4" Underwater LEDs                                                                           |
| WATERFALL            | 8″ Waterfall                                                                                     |
| ICEBUCKET            | Optional                                                                                         |
| SHELL                | ABS backed Acrylic Shell<br>with exclusive UV friendly<br>finish.                                |
| SURROUND<br>CABINET  | Highwood: Redwood,<br>Gray, Teak, Mahogany<br>or Natural                                         |
| INSULATION           | Five Stage Arctic Seal                                                                           |
| ELECTRICAL           | 220 volt 50 amp                                                                                  |
| Pumps                | 4.0 Horsepower, 56<br>frame, 2-speed, 220 volt,<br>and 1/15 horsepower<br>circulation pumps.     |
| HEATER               | 5.5kw, stainless steel,<br>with flow through<br>housing.                                         |
| FILTER               | 50 square foot with telescopic filter basket.                                                    |
| Ozonator             | Ozone water purification<br>system, corona discharge<br>standard.                                |
| PILLOWS              | Standard                                                                                         |
| WARRANTY             | 2 year no fault.                                                                                 |
| Cover                | Spa Seal 1000S insu-<br>lated cover. Your choice<br>of Brown, Gray, Tan,<br>Rust, Beige, Walnut. |