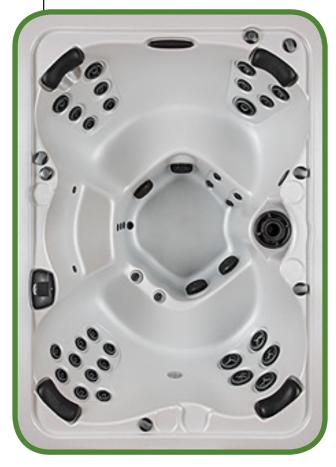

## THE MESA

#### 4-5 Adults (Bench, bucket **SEATING** and lounge seating) 60" x 84" x 38" **DIMENSIONS** (Fits through most exterior doorways) WATER CAPACITY 260 - 310 gallons 34 Jets: 5 storm twin rotos 3 storm directional 2 storm massage **HYDROTHERAPY** 1 whirlpool **JETS** 1 poly storm roto 1 lg poly storm roto 1 mini storm twin roto 18 deluxe precision adj. Top side control with **DIGITAL** digital readout and 1 **CONTROLS** button auxiliary control LIGHTING 2 - 4" Underwater LEDs WATERFALL 8" LED Waterfall ABS backed Acrylic Shell SHELL with exclusive UV friendly finish. Highwood: Redwood, SURROUND Gray, Teak, Mahogany **CABINET** or Natural Five Stage Arctic Seal INSULATION **ELECTRICAL** 220 volt 50 amp 2 - 2.0 Horsepower, 56 frame, 2-speed, 220 **PUMPS** volts and 1/15 horsepower circulation pumps. 5.5kw, stainless steel, **HEATER** with flow through housing. 50 square foot with **FILTER** telescopic filter basket. Ozone water purification **OZONATOR** system, corona discharge standard. **PILLOWS** Standard 5 year shell. WARRANTY 3 year no fault. Spa Seal 1000S insulated cover. Your choice **COVER** of Brown, Gray, Tan, Rust, Beige, Walnut.