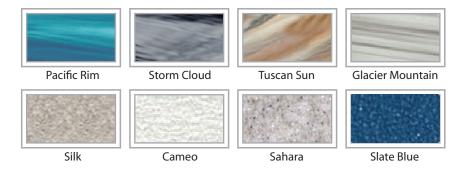

adout and 1 **CONTROLS** button auxiliary control LIGHTING 2 - 4" Underwater LEDs WATERFALL 8" LED Waterfall ABS backed Acrylic Shell SHELL with exclusive UV friendly finish. Highwood: Redwood, SURROUND Gray, Teak, Mahogany **CABINET** or Natural Five Stage Arctic Seal INSULATION **ELECTRICAL** 220 volt 50 amp 2 - 2.0 Horsepower, 56 frame, 2-speed, 220 **PUMPS** volts and 1/15 horsepower circulation pumps. 5.5kw, stainless steel, **HEATER** with flow through housing. 50 square foot with **FILTER** telescopic filter basket. Ozone water purification **OZONATOR** system, corona discharge standard. **PILLOWS** Standard 5 year shell. WARRANTY 3 year no fault. Spa Seal 1000S insulated cover. Your choice **COVER** of Brown, Gray, Tan, Rust, Beige, Walnut.

## THE MESA



### SHELL COLOR OPTIONS



### SKIRT COLOR OPTIONS