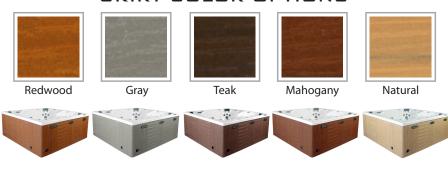

### SKIRT COLOR OPTIONS

#### 4-5 Adults (Bench, bucket **SEATING** and lounge seating) 60" x 84" x 38" **DIMENSIONS** (Fits through most exterior doorways) WATER CAPACITY 260 - 310 gallons 34 Jets: 5 storm twin rotos 3 storm directional 2 storm massage **HYDROTHERAPY** 1 whirlpool **JETS** 1 poly storm roto 1 lg poly storm roto 1 mini storm twin roto 18 deluxe precision adj. Top side control with **DIGITAL** digital readout and 1 **CONTROLS** button auxiliary control LIGHTING 2 - 4" Underwater LEDs WATERFALL 8" LED Waterfall ABS backed Acrylic Shell SHELL with exclusive UV friendly finish. Highwood: Redwood, SURROUND Gray, Teak, Mahogany **CABINET** or Natural Five Stage Arctic Seal INSULATION **ELECTRICAL** 220 volt 50 amp 2 - 2.0 Horsepower, 56 frame, 2-speed, 220 **PUMPS** volts and 1/15 horsepower circulation pumps. 5.5kw, stainless steel, **HEATER** with flow through housing. 50 square foot with **FILTER** telescopic filter basket. Ozone water purification **OZONATOR** system, corona discharge standard. **PILLOWS** Standard 5 year shell. WARRANTY 3 year no fault. Spa Seal 1000S insulated cover. Your choice **COVER** of Brown, Gray, Tan, Rust, Beige, Walnut.