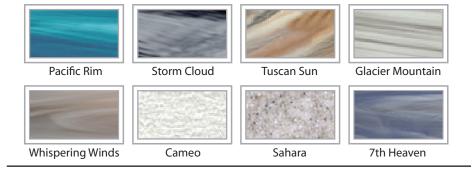

low through housing.                                                             |
| FILTER               | 50 square foot with telescopic filter basket.                                                                  |
| Ozonator             | Ozone water purification system, corona discharge standard.                                                    |
| PILLOWS              | Standard                                                                                                       |
| WARRANTY             | 2 year no fault.                                                                                               |
| Cover                | Spa Seal 1000S insulated cover. Your choice of Brown, Gray, Tan, Rust, Beige, Walnut.                          |



## SHELL COLOR OPTIONS



## SKIRT COLOR OPTIONS