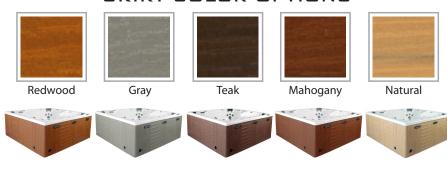

|
| FILTER               | 50 square foot with telescopic filter basket.                                                                  |
| Ozonator             | Ozone water purification system, corona discharge standard.                                                    |
| PILLOWS              | Standard                                                                                                       |
| WARRANTY             | 2 year no fault.                                                                                               |
| Cover                | Spa Seal 1000S insulated cover. Your choice of Brown, Gray, Tan, Rust, Beige, Walnut.                          |



## SHELL COLOR OPTIONS



## SKIRT COLOR OPTIONS