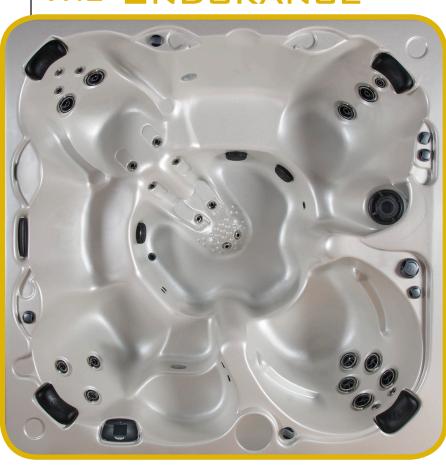

## THE ENDURANCE

| SEATING              | 5-7 Adults (Retreat whirl-<br>pool, bench, bucket and<br>lounge seating)                                       |
|----------------------|----------------------------------------------------------------------------------------------------------------|
| DIMENSIONS           | 92" x 92" x 37 3/4"                                                                                            |
| WATER CAPACITY       | 525 - 550 gallons                                                                                              |
| HYDROTHERAPY<br>JETS | 28 Jets: 5 storm twin rotos 4 storm massage 3 poly storm rotos 1 mini storm twin roto 15 deluxe precision adj. |
| DIGITAL<br>CONTROLS  | Top side control with digital read out.                                                                        |
| LIGHTING             | 2 - 4" Underwater LEDs                                                                                         |
| WATERFALL            | 8" Waterfall                                                                                                   |
| ICEBUCKET            | Optional                                                                                                       |
| SHELL                | ABS backed Acrylic Shell with exclusive UV friendly finish.                                                    |
| SURROUND<br>CABINET  | Highwood: Redwood,<br>Gray, Teak, Mahogany<br>or Natural                                                       |
| Insulation           | Five Stage Arctic Seal                                                                                         |
| ELECTRICAL           | 220 volt 50 amp                                                                                                |
| PUMPS                | 4.0 Horsepower, 56 frame, 2-speed, 220 volt, and 1/15 horsepower circulation pumps.                            |
| HEATER               | 5.5kw, stainless steel, with flow through housing.                                                             |
| FILTER               | 50 square foot with telescopic filter basket.                                                                  |
| Ozonator             | Ozone water purification system, corona discharge standard.                                                    |
| PILLOWS              | Standard                                                                                                       |
| WARRANTY             | 2 year no fault.                                                                                               |
| Cover                | Spa Seal 1000S insulated cover. Your choice of Brown, Gray, Tan, Rust, Beige, Walnut.                          |