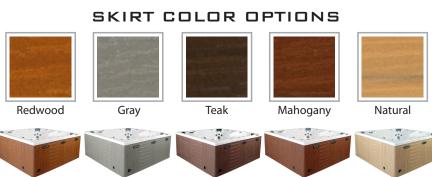

## WILDERNESS SERIES

## THE AVALANCHE



## SHELL COLOR OPTIONS





| Seating              | 5-7 Adults (Retreat whirl-<br>pool, bench, bucket and                                                                                                                                        |
|----------------------|----------------------------------------------------------------------------------------------------------------------------------------------------------------------------------------------|
| DIMENSIONS           | lounge seating)<br>92" x 92" x 37 3/4"                                                                                                                                                       |
| WATER CAPACITY       | 525 - 550 gallons