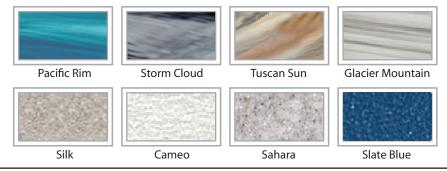

## SHELL COLOR OPTIONS

| Seating              | 5-7 Adults (Retreat whirl-<br>pool, bench, bucket and                                                                                                                                        |
|----------------------|----------------------------------------------------------------------------------------------------------------------------------------------------------------------------------------------|
| DIMENSIONS           | lounge seating)<br>92" x 92" x 37 3/4"                                                                                                                                                       |
| WATER CAPACITY       | 525 - 550 gallons                                                                                                                                                                            |
| Hydrotherapy<br>Jets | 34 Jets:<br>5 storm twin rotos<br>2 storm directionals<br>2 storm massage<br>1 whirlpool<br>4 poly storm rotos<br>2 poly storm massage<br>1 mini storm twin roto<br>17 deluxe precision adj. |
| DIGITAL<br>CONTROLS  | Top side control with<br>digital readout and 1<br>button auxiliary control                                                                                                                   |
| LIGHTING             | 2 - 4" Underwater LEDs                                                                                                                                                                       |
| WATERFALL            | 8″ LED Waterfall                                                                                                                                                                             |
| ICEBUCKET            | Optional                                                                                                                                                                                     |
| SHELL                | ABS backed Acrylic Shell<br>with exclusive UV friendly<br>finish.                                                                                                                            |
| SURROUND<br>CABINET  | Highwood: Redwood,<br>Gray, Teak, Mahogany<br>or Natural                                                                                                                                     |
| INSULATION           | Five Stage Arctic Seal                                                                                                                                                                       |
| ELECTRICAL           | 220 volt 50 amp                                                                                                                                                                              |
| Pumps                | 2 - 2.0 Horsepower, 56<br>frame, 2-speed, 220<br>volts and 1/15 horse-<br>power circulation pumps.                                                                                           |
| HEATER               | 5.5kw, stainless steel,<br>with flow through<br>housing.                                                                                                                                     |
| FILTER               | 50 square foot with telescopic filter basket.                                                                                                                                                |
| Ozonator             | Ozone water purification<br>system, corona discharge<br>standard.                                                                                                                            |
| PILLOWS              | Standard                                                                                                                                                                                     |
| WARRANTY             | 5 year shell.<br>3 year no fault.                                                                                                                                                            |
| Cover                | Spa Seal 1000S insu-<br>lated cover. Your choice<br>of Brown, Gray, Tan,<br>Rust, Beige, Walnut.                                                                                             |