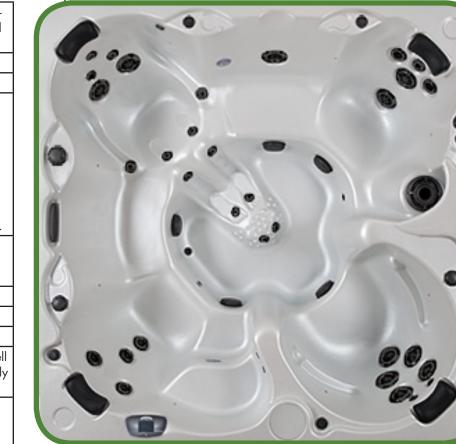

## WILDERNESS SERIES

## THE AVALANCHE



## SHELL COLOR OPTIONS





| Seating              | 5-7 Adults (Retreat whirl-<br>pool, bench, bucket and                                                                                                                                        |
|----------------------|----------------------------------------------------------------------------------------------------------------------------------------------------------------------------------------------|
| DIMENSIONS           | lounge seating)<br>92" x 92" x 37 3/4"                                                                                                                                                       |
| WATER CAPACITY       | 525 - 550 gallons