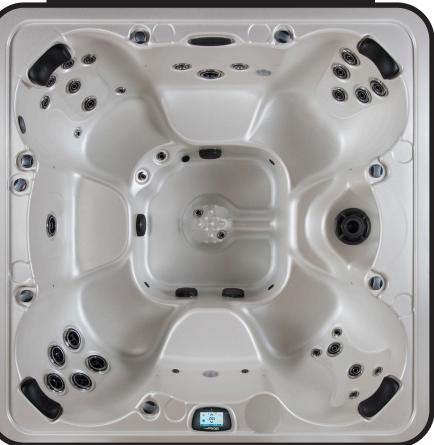

## WILDERNESS SERIES

|                      | ·                                                                                                                                                                                                                                                                |
|----------------------|------------------------------------------------------------------------------------------------------------------------------------------------------------------------------------------------------------------------------------------------------------------|
| Seating              | 5-7 Adults (Bench and                                                                                                                                                                                                                                            |
| Durane               | bucket seating)                                                                                                                                                                                                                                                  |
| DIMENSIONS           | 88" x 88" x 38"                                                                                                                                                                                                                                                  |
| WATER CAPACITY       | 525 - 550 gallons                                                                                                                                                                                                                                                |
| Hydrotherapy<br>Jets | <ul> <li>34 Jets:</li> <li>5 storm twin rotos</li> <li>2 storm directionals</li> <li>2 storm massage</li> <li>1 whirlpool</li> <li>4 poly storm rotos</li> <li>2 poly storm massage</li> <li>1 mini storm twin roto</li> <li>17 deluxe precision adj.</li> </ul> |
| DIGITAL<br>CONTROLS  | Top side control with<br>digital readout and 1<br>button auxiliary control                                                                                                                                                                                       |
| LIGHTING             | 2 - 4" Underwater LEDs                                                                                                                                                                                                                                           |
| WATERFALL            | 8" LED Waterfall                                                                                                                                                                                                                                                 |
| ICEBUCKET            | Optional                                                                                                                                                                                                                                                         |
| SHELL                | ABS backed Acrylic Shell<br>with exclusive UV friendly<br>finish.                                                                                                                                                                                                |
| SURROUND<br>CABINET  | Highwood: Redwood,<br>Gray, Brown, Mahogany<br>or Tan                                                                                                                                                                                                            |
| INSULATION           | Five Stage Arctic Seal                                                                                                                                                                                                                                           |
| ELECTRICAL           | 220 volt 50 amp                                                                                                                                                                                                                                                  |
| Pumps                | 2 - 2.0 Horsepower, 56<br>frame, 2-speed, 220 volts<br>and 1/15 horsepower<br>circulation pumps.                                                                                                                                                                 |
| HEATER               | 5.5kw, stainless steel, with<br>flow through<br>housing.                                                                                                                                                                                                         |
| FILTER               | 50 square foot with telescopic filter basket.                                                                                                                                                                                                                    |
| Ozonator             | Ozone water purification system, corona discharge standard.                                                                                                                                                                                                      |
| PILLOWS              | Standard                                                                                                                                                                                                                                                         |
| WARRANTY             | 5 year shell.<br>3 year no fault.                                                                                                                                                                                                                                |
| Cover                | UL Approved Safety<br>Cover                                                                                                                                                                                                                                      |